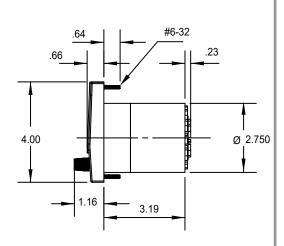

acts/ Output Relay DPDT relay contact

DPDT relay contacts for each control point, each set contacts rated at 5amps, 20/240VAC resistive.

Power Options 1) 70-170VAC, 50-400Hz / 70-170VDC. 2) 8-32 VDC

Operating temperature +41°F to 122°F (°5C to °50C)

#### **Accessories**

- · Relay latching
- · External reset switch
- Finger knob setpoint adjusters

Hoyt Electrical Instrument Works, Inc. Phone: (800) 258-3652 www.hoytmeter.com

23 Meter Street Fax: (603) 753-9592

Penacook, NH 03303 Email: sales@hoytmeter.com Page 1 (2)

## **Applications**

- Liquid level control
- Load shedding
- Power factor correction
- High & Low alarms
- Shutdown
- Frequency monitoring

Temperature indication and control

## Model 6045 MR and 6046 MR



# 6000 Series - Analog Meter Relays

### **Dimensions**







## **Meter Relay Configurator**

| Model   | Relay                                | Time Delay                  | Reset                                      | Aux Power                     | Input                                               | Scale   |
|---------|--------------------------------------|-----------------------------|--------------------------------------------|-------------------------------|-----------------------------------------------------|---------|
| 6045 MR | H = HIGH<br>HL = HIGH/LOW<br>L = LOW | 0 = 0-2 SEC<br>2 = 0-20 SEC | A = AUTO<br>C = MANUAL NC<br>O = MANUAL NO | A = 100-132VAC<br>D = 8-32VDC | 1M ADC<br>150 VDC<br>300 VDC<br>50M VDC<br>100M VDC | SPECIFY |
| 6046 R  | H = HIGH<br>HL = HIGH/LOW<br>L = LOW | 0 = 0-2 SEC<br>2 = 0-20 SEC | A = AUTO<br>C = MA