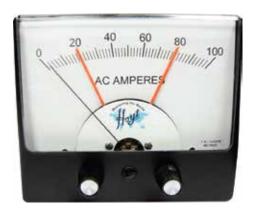

# Model 6045 MR and 6046 MR

## 6000 Series - Analog Meter Relays

4-1/2" 6045 MR DC

4-1/2" 6046 MR AC Rectified