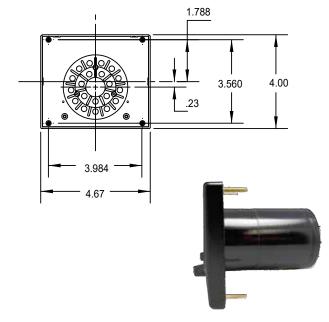

ntacts/ Output Relay DPDT relay contact

DPDT relay contacts for each control point, each set contacts rated at 5amps, 20/240VAC resistive.

Power Options 1) 70-170VAC, 50-400Hz / 70-170VDC. 2) 8-32 VDC

Operating temperature +41°F to 122°F (°5C to °50C)

#### **Accessories**

- · Relay latching
- · External reset switch
- Finger knob setpoint adjusters

Hoyt Electrical Instrument Works, Inc. Phone: (800) 258-3652 www.hoytmeter.com

23 Meter Street Fax: (603) 753-9592

Penacook, NH 03303 Email: sales@hoytmeter.com Page 1 (2)

## **Applications**

- Liquid level control
- Load shedding
- Power factor correction
- High & Low alarms
- Shutdown
- Frequency monitoring

Temperature indication and control

## Model 6045 MR and 6046 MR



# 6000 Series - Analog Meter Relays

### **Dimensions**







## **Meter Relay Configurator**

| Model   | Relay                                | Time Delay                  | Reset                                      | Aux Power                     | Input                                               | Scale   |
|---------|--------------------------------------|-----------------------------|--------------------------------------------|-------------------------------|-----------------------------------------------------|---------|
| 6045 MR | H = HIGH<br>HL = HIGH/LOW<br>L = LOW | 0 = 0-2 SEC<br>2 = 0-20 SEC | A = AUTO<br>C = MANUAL NC<br>O = MANUAL NO | A = 100-132VAC<br>D = 8-32VDC | 1M ADC<br>150 VDC<br>300 VDC<br>50M VDC<br>100M VDC | SPECIFY |
| 6046 R  | H = HIGH<br>HL = HIGH/LOW<br>L = LOW | 0 = 0-2 SEC<br>2 = 0-20 SEC | A = AUTO<br>C =